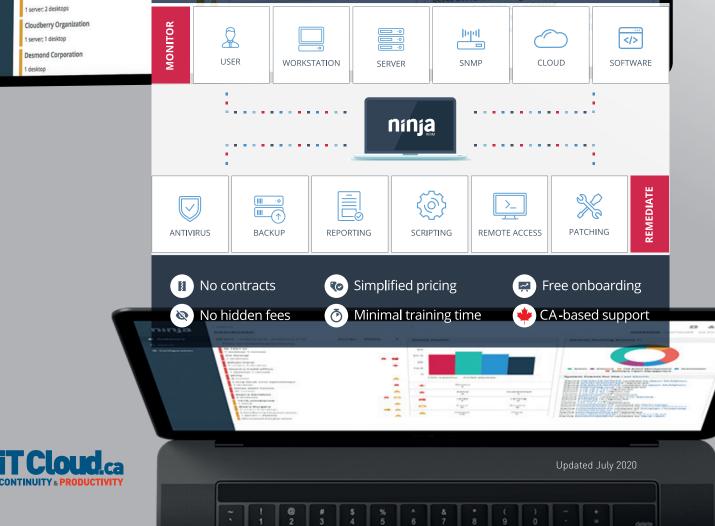

### The Easiest RMM You'll Ever Use

NinjaRMM is designed to simplify the complex work day of MSPs and Solution Providers, with an amazing user experience, 360-degree monitoring, an IT marketplace and tight integrations with products used by MSPs. NinjaRMM's platform combines monitoring, alerting, antivirus, patching, and IT automation, providing your business with a single pane of glass for managing multiple services across various environments.

## All-in-One RMM Platform for MSP's

### Ninja **RMM** at a glance

NinjaRMM is a powerful, easy-to-use Remote Monitoring and management platform for MSPs and IT pros that allows you to spend more time on your business, not your keyboard.

- Zero Training Time
- 360° Monitoring
- One Click Remediation
- Remote Control
- Integrated Device Viewer
- Network Monitoring
- Best of Breed Integrations
- Layered Security Approach